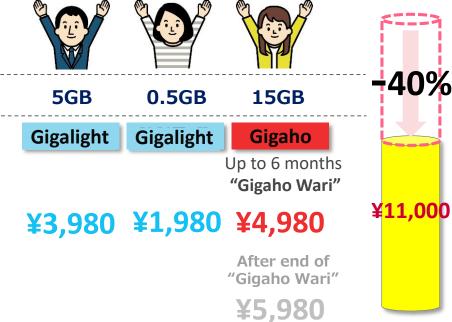

### Shift to Simple and Great Value Rate Plans

### Greater "simplicity" than ever Greater "value" than ever

3 persons total: ¥17,140

(Average per person: ¥5,714)

Up to 6 months

3 persons total: ¥10,940

(After end of "Gigaho Wari": ¥11,940)

<sup>\*</sup> Contingent on 2-year subscription (automatic contract renewal with cancellation fee for early termination). Voice communication charge not included.

<sup>\* &</sup>quot;Ultra Share Pack 30" rates represent the rates after applying "Zutto DOCOMO Wari Plus (Platinum Stage)"

<sup>\*</sup> Assumes application of "Gigaho Wari" discount to "Gigaho" package.