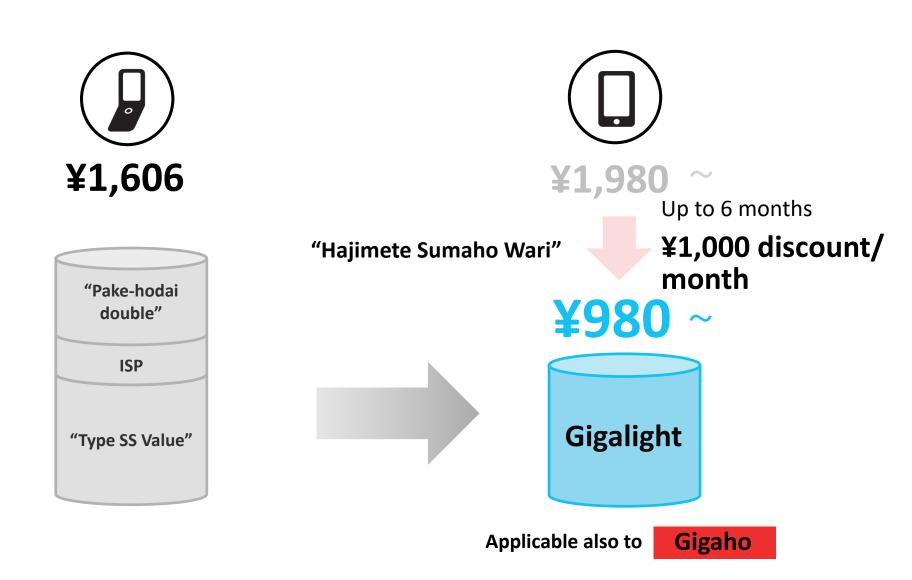

## Gigalight ¥1,980

¥1,980 ~

#### "Hajimete Sumaho Wari"

<sup>\*</sup> Contingent on 2-year subscription (automatic contract renewal with cancellation fee for early termination). Voice communication charge not included.

 $<sup>* \ \ \</sup>text{Feature phone rate assumes subscription to "Type SS Value" plan + i-mode + "Pake-hodai Double"}$ 

<sup>\*</sup> Smartphone rate assumes subscription to "Gigalight (up to 1GB) applied with "Minna DOCOMO Wari (3 lines or more) + "Hajimete Sumaho Wari"

Gigalight

Pay-as-you-go

¥1,980

\* Applied with "Minna DOCOMO Wari (3 or more lines)." Contingent on 2-year subscription (automatic contract renewal with cancellation fee for early termination). Voice communication charge not included.