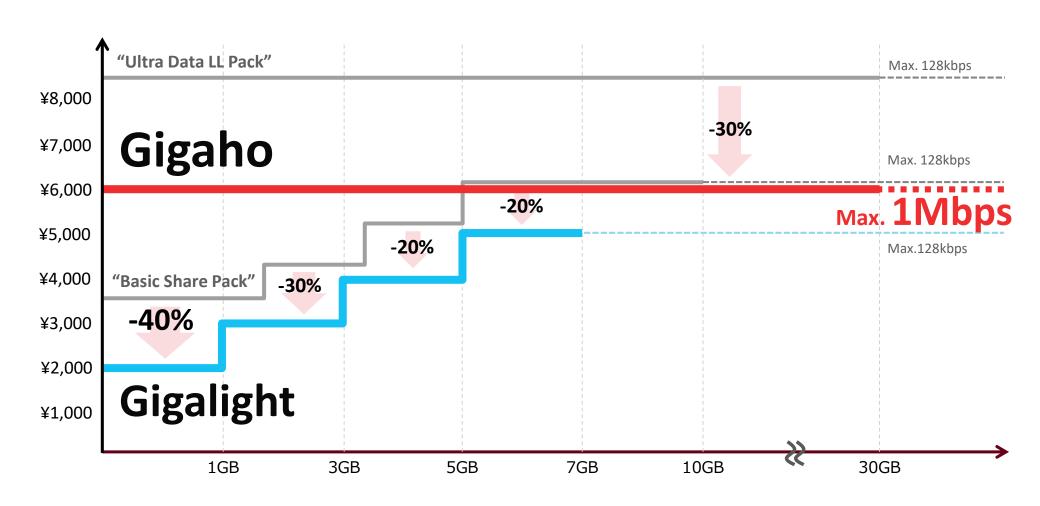

### Simple and Great Value Rate Plan

A simple price structure based on package prices. More affordable than conventional plans.

## Large data bucket of 30GB and unlimited network access at speeds of up to 1Mbps even after exceeding 30GB

Up to 30GB

Gigaho

Ultra-high speed access of up to 1 M b p S both up/downlink

"Always" available after exceeding 30GE

Max. 128kbps (up/downlink)

¥5,980

<sup>\*</sup> Applied with "Minna DOCOMO Wari (3 or more lines)." Contingent on 2-year subscription (automatic contract renewal with cancellation fee for early termination). Voice communication charge not included.

## Monthly rate based on user's data usage remains unchanged in the second year and beyond

## Gigalight ¥1,980

¥1,980 ~