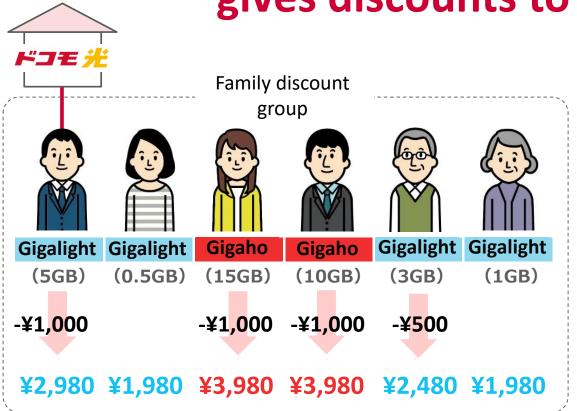

#### "docomo Hikari set discount"

## Just one subscription of "docomo Hikari" by a family member/relative gives discounts to everyone!