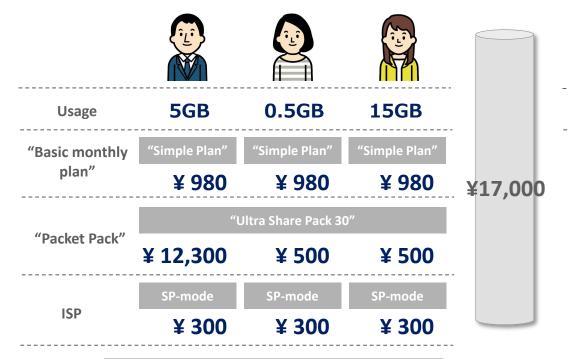

#### **Comparison with Existing Rates**

#### Up to 40% reduction

<sup>\*</sup> Contingent on 2-year subscription (automatic contract renewal with cancellation fee for early termination). Voice communication charge not included.

<sup>\*</sup> Existing rate assumes the use of "Simple Plan," "ISP" and "Zutto DOCOMO Disount Plus" (Platinum Stage)

<sup>\* &</sup>quot;Basic Share Pack" rate represents the rate per one user in the case where data allowance is shared by three family members.

<sup>\*</sup> Assumes application of "Minna DOCOMO Wari" (3 or more lines) to "Gigaho" or "Gigalight" package.