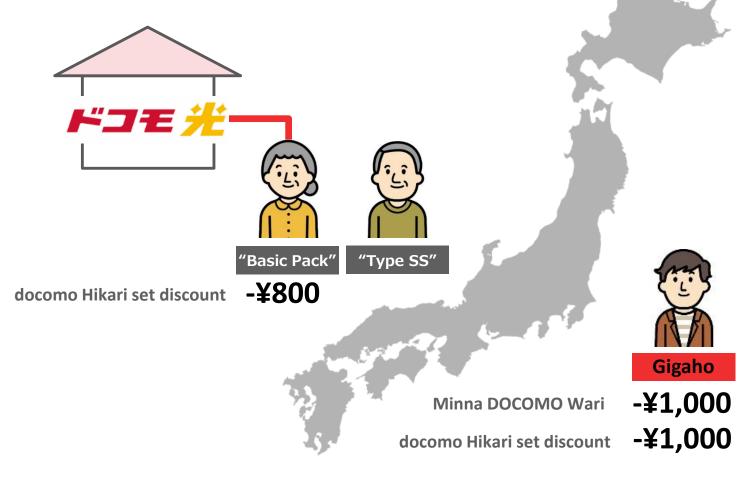

#### **Handling of Existing Rate Plan Users**

Subscriptions to plans other than the new rate plans are also counted for "Minna DOCOMO Wari". "docomo Hikari set discount" can be applied also to existing plans other than the new rate plans