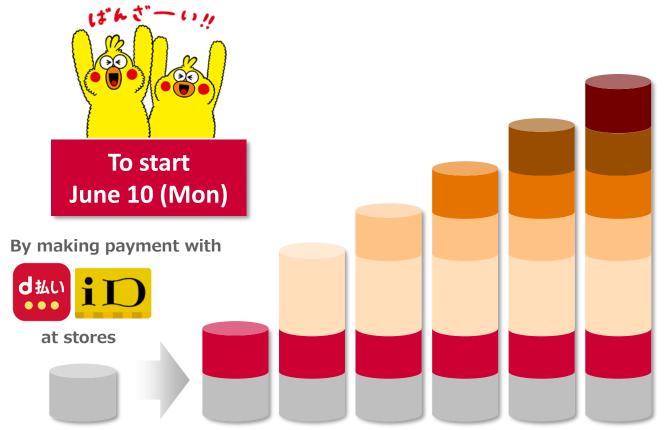

#### "d POINT" Super Reward Program

Earn up to +7% by paying with "d Payment" or "iD" at stores. All Platinum Stage members will be given +1%.

Use of "Ichioshi Pack": +1%

Use of "DAZN for docomo": +1%

Use of "Disney DELUXE": +1%

Pay phone bill with dCARD: +1%

Use of d Market: +2%

Platinum stage: +1%

Base point at the time of payment

<sup>\*</sup>Type of iD payment eligible for this program is d CARD iD payment.

<sup>\*</sup> d POINT CLUB membership required to receive d POINTs (with restriction on period/purpose of use)