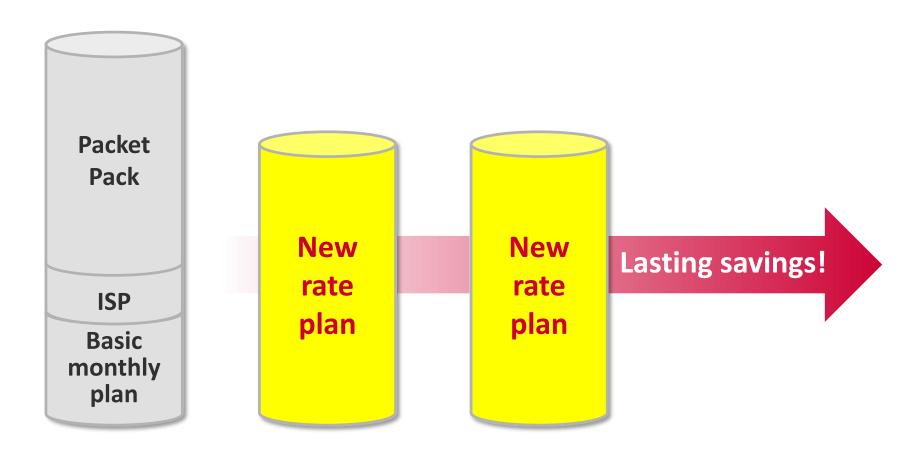

#### Each User Chooses a Rate Plan

#### Can choose any plan as you like!

Simple and Great Value Rate Plan

 Easy-to-understand rate structure offering two choices

Stepped up benefits to families