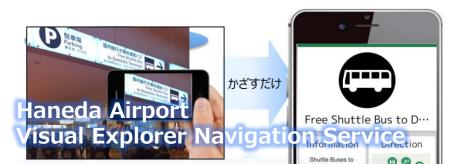

Demonstration of collaboration between railway and AI driven bus (DoCoMo/City of Yokohama) using Cloud Suica Authentication

## **Cloud Suica Authentication** COUPON